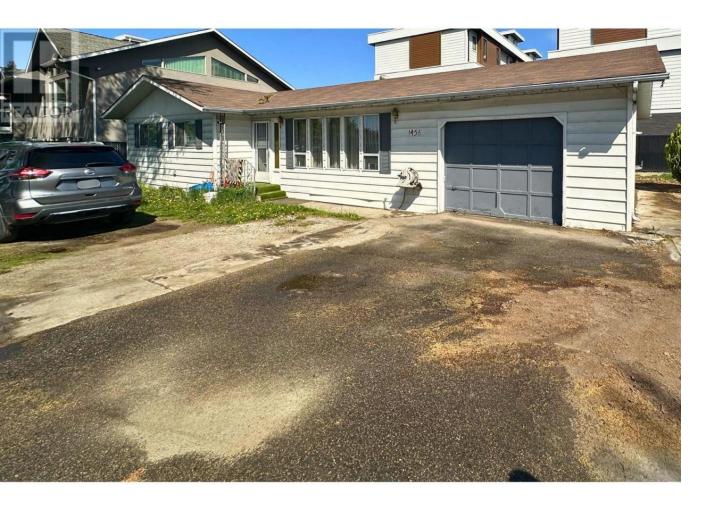

## 1456 Springfield Road Kelowna British Columbia

\$735,000

Unlock the potential of this centrally located property at 1456 Springfield Road -- a great opportunity in one of Kelowna's most connected and high-demand corridors. With UC2 zoning, this lot offers a range of development possibilities, including multi-family, mixed-use, or live/work configurations (up to 6 stories with city approval). Sitting on a flat 6,011 sq ft lot, this 2-bedroom, 2-bath rancher provides a solid foundation for rental income, personal use, or immediate redevelopment. The property is nestled in the heart of Springfield/Spall, walking distance to shopping, schools, parks, and major transit routes -- making it a smart acquisition for any stage of your investment journey. Whether you're a first-time buyer looking for land value, a builder planning your next infill project, or an investor holding for future growth, this is an opportunity to secure a UC2-zoned property in a thriving part of Kelowna. (id:6769)