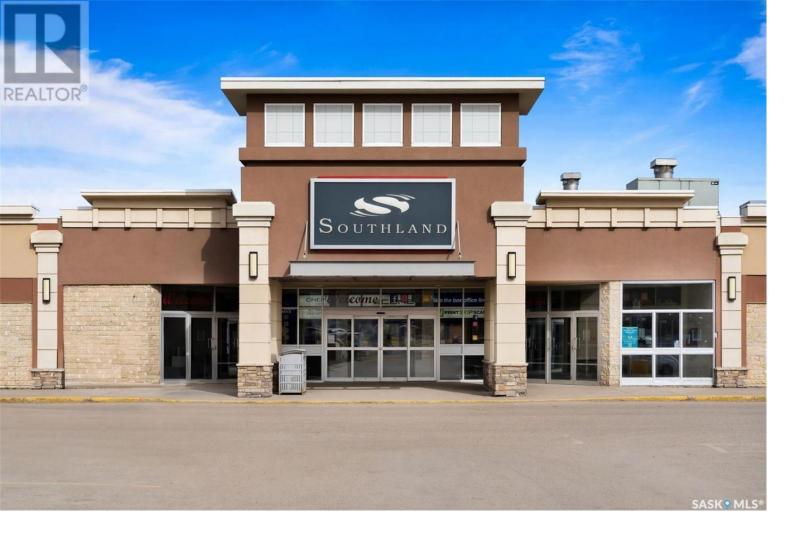

## Regina Saskatchewan

\$40

Prime Food Court Space Available in Southland Mall. Welcome to an exceptional opportunity to lease restaurant space in this well-situated unit 146 in Southland Mall. This corner space offers a strategic location with high visibility and foot traffic, making it ideal for a business looking to thrive in a bustling food court environment. Join other national tenants such as Booster Juice, New York Fries, Edo Japan, Taco Time and Orange Julius. This location would be suitable for a successful established or growing business such as a coffee shop, hamburger, pretzel, bubble tea etc. Enjoy the ability to focus on your growing restaurant/ franchise and not the cleaning of utensils and maintenance of a full restaurant. Being in Southland Mall brings you a diverse customer base, brand exposure and access to many amenities. There are opportunities to host events or marketing throughout the mall. Being located in one of Reginas most successful shopping centers offers a professional and safe atmosphere. (id:6769)