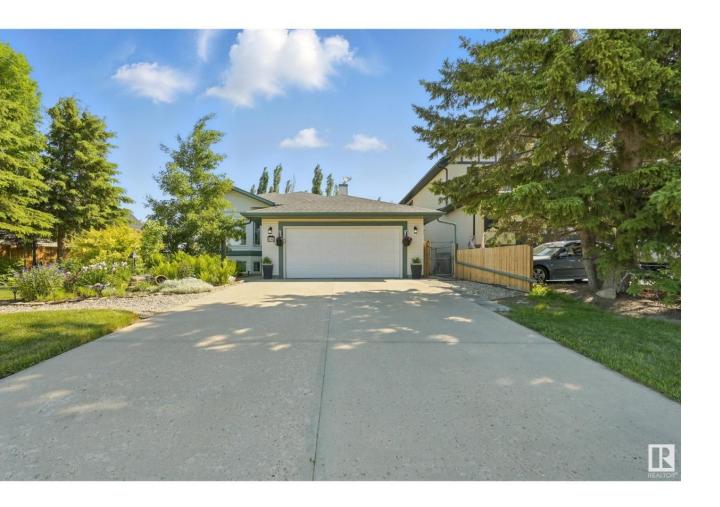

## Millet Alberta

\$489,900

Welcome to Bela Drive in the charming town of Millet! The pride of ownership truly shines in this beautiful family home flooded w/ natural light from south-facing windows. The main floor features a generous size living room w/ a gas fireplace - perfect for cozy nights in, a spacious kitchen & dining space w/ centre island & granite countertops. A huge primary retreat w/ access directly to the backyard/deck, a spa-like ensuite & 2 closets. Secondary bedroom w/ a full bath complete the main floor. 9 ft ceilings in the basement w/ 2 generous size bedrooms, a full bath & second living space w/ gas fireplace. Fully finished heated attached garage w/ built-in work benches is perfect for 2 vehicles or storage for the toys. The backyard is dreamy w/ privacy & an oversize composite deck & gazebo - perfect for hosting & entertaining. Immaculate landscaping, raised garden beds, stamped concrete & a storage shed. Stay cool all summer w/ A/C! Don't miss this one! (id:6769)