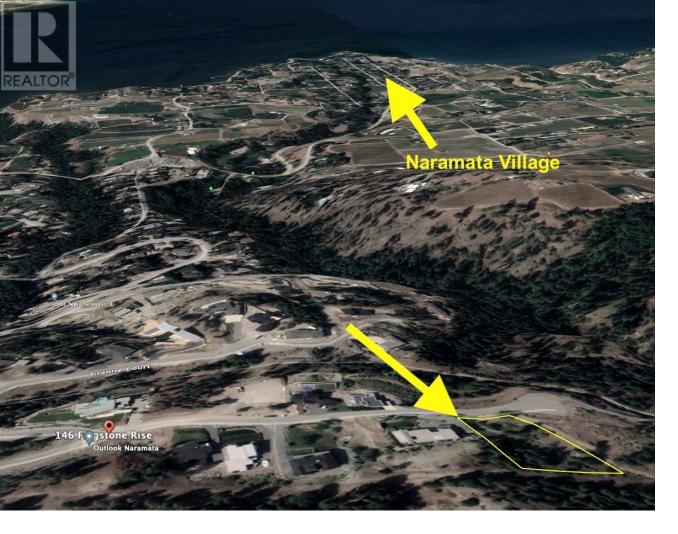

## 146 FLAGSTONE Rise Naramata British Columbia

\$397,000

Welcome to Stonebrook, one of Naramata's exclusive residential subdivisions. With the curved streetscape and ample sized lots, this forested enclave showcases the world class Okanagan Lake and valley views you'd expect. This prime building lot rests adjacent to the end of a cut-de-sac offering privacy and seclusion. The elevated building site is a perfect place to take in the west facing sunsets. This lot is fully underground serviced and includes a building scheme to protect long term value - bring your dream home ideas! For the active lifestyle, the renowned hiking and biking trails are at your doorstep, literally, as the Trans Canada Trail crosses through this development. Naramata's world renowned wineries are within striking distance, as are the restarurants, shops and local beaches. Call your favourite agent today to find out more. All measurements are approximate. (id:6769)