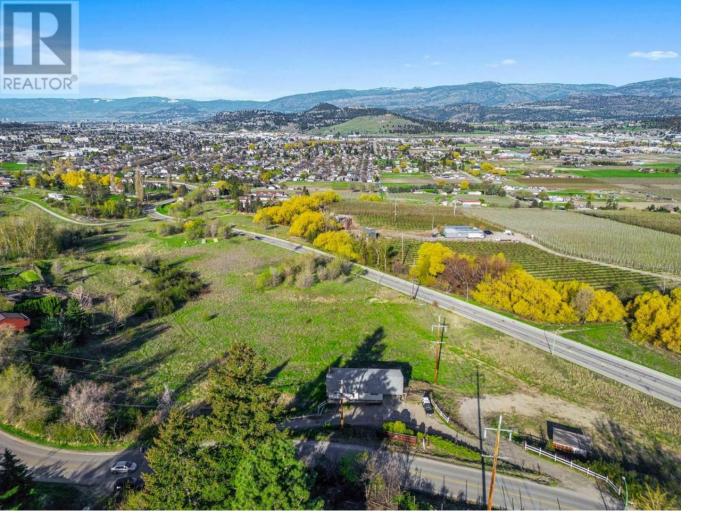

## 1460 Gibson Road Kelowna British Columbia \$1,229,000

Stunning lake and city views from this 4.49-acre property on the Rutland Bench offering a super central location, just minutes from shopping, the YMCA, schools, UBCO, Kelowna airport, and great golf courses. It's connected to sewer and provides a peaceful, private setting that still keeps you close to everything. Whether you're dreaming of building a custom home or fixing up the existing, the possibilities here are wide open. The land would qualify as organic having been fallow for many years, and sits in an area known for orchards, vineyards, horses, and equestrian facilities. Ideal for those looking to create a hobby farm, start an agricultural venture, or simply enjoy the space and views. Both domestic and irrigation connections are in place. This is a rare opportunity to enjoy the best of both worlds: rural charm and city convenience. (id:6769)