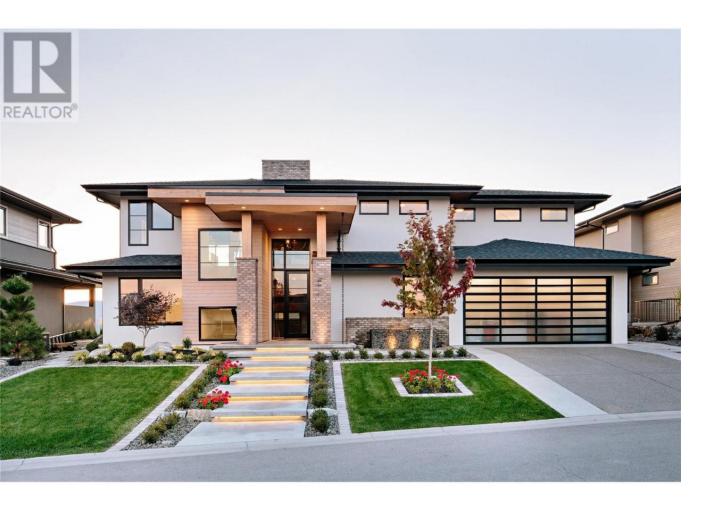

## 1462 Rocky Point Drive Kelowna British Columbia

\$2,358,000

A unique opportunity in the prestigious Wilden neighbourhood, this custom built 2019 show home of the year from award winning builder Fawdry Homes will take your breath away w/sweeping 180 degree views of the Okanagan Lake + mountains. Truly designed for entertaining, this 4 bedroom + den modern home offers an open main flr plan w/2 stories of great room windows framing the amazing views opening into the covered patio area merging into the meticulously maintained low maintenance rear yard. Main flor features inc: a large kitchen w/over-sized Wolf gas range, panel Sub-Zero fridge/freezer, pantry/mudroom w/tons of storage, wet bar w/beverage fridge, 2 storey linear gas fireplace, spacious great room, 3 piece bath + office/future bedroom. Upper flr offers a lg primary suite w/built-in custom bed, his/her walk-in closet, a spacious ensuite w/lg soaker tub + curbless tiled shower, left style TV area, wet bar, 1/2 bath + the lg covered deck to soak in the sweeping views. Bsmt offers 2 full bedrooms, a 3 piece bathroom, wet bar/kitchen area however with the open design + lg windows, the potential for additional bedrooms. Basement also offers a separate grade to basement level entrance which would all for a possible suite. Other features include a 3 car garage, advanced heating/cooling system, underground sprinklers, solar panel system, full central vacuum w/hidden hose attachments + full security/camera system. Full New Home Warranty inlouded. Potential for a pool. (id:6769)