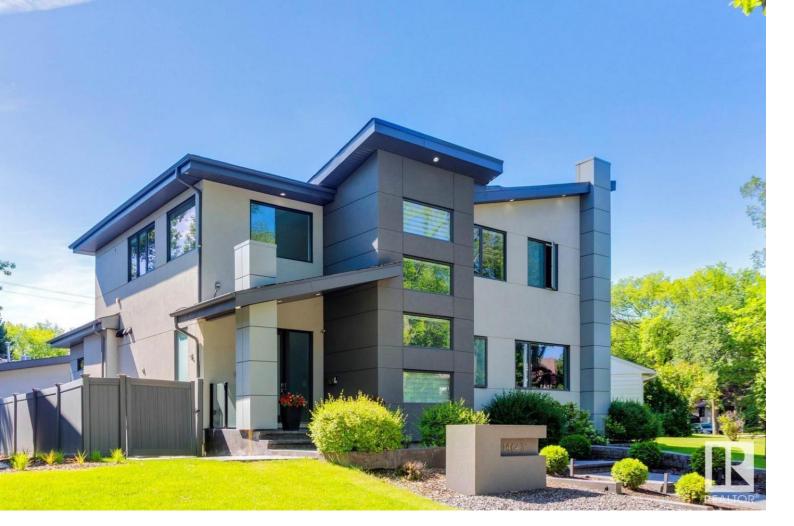

## Edmonton Alberta

Absolutely stunning home located in prestigious Parkview! Situated on a beautiful tree lined street, this exquisite custom built home features only the finest in quality craftsmanship, attention to detail, and offers a sense of modern elegance! With over 4600 sqft of luxurious living space, and sitting upon a beautifully landscaped 7600+ sqft lot, this premier home will surely impress. The main floor offers a very open floor plan, lavish kitchen w/premium cabinetry, Sub-Zero and Wolf appliances, huge island, large living/dining areas, and good sized den. Upstairs you will find the primary suite w/5-pc ensuite and walk-in closet, 2 additional bedrooms w/ensuites, additional den/bedroom, and large laundry room. The lower level features a huge rec area w/wet bar, gym, additional bedroom/den, 4-pc bath and plenty of storage. Outside you will enjoy the beautiful/private yard, covered deck w/gas fireplace, and triple/heated garage. Located in one of Edmonton's most desirable areas, this is truly a masterpiece! (id:6769)