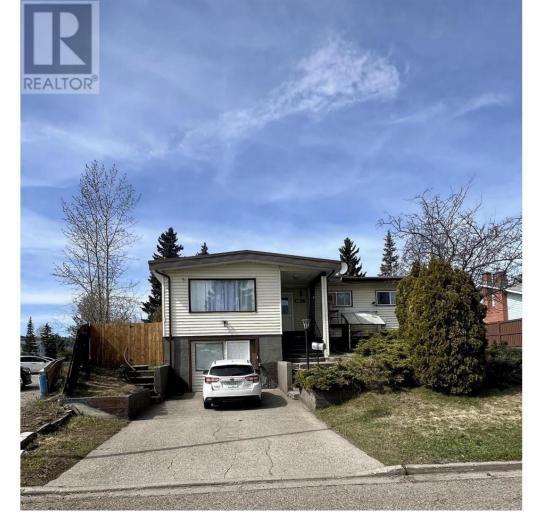

## 1467 FRASER Crescent Prince George British Columbia

\$499,900

Great income potential in a prime location! This spacious open-concept home offers 3 bedrooms and 2 bathroom upstairs with over 1,300 sq ft per floor, with large rooms, a central island. Downstairs is a 2 bedroom spacious basement suite with large, bright kitchen and living space! Outside has a generous fenced yard with workshop and a 20x20 deck where you can soak in the sun on the and enjoy your garden boxes and a greenhouse. Separate paved parking for both up and down tenants adds convenience. Walk to City transit with direct routes to UNBC, CNC, and University Hospital, Spruceland Shopping Centre is just steps away! Vinyl windows throughout. Quick possession available—don't miss out on this fantastic investment opportunity! (id:6769)