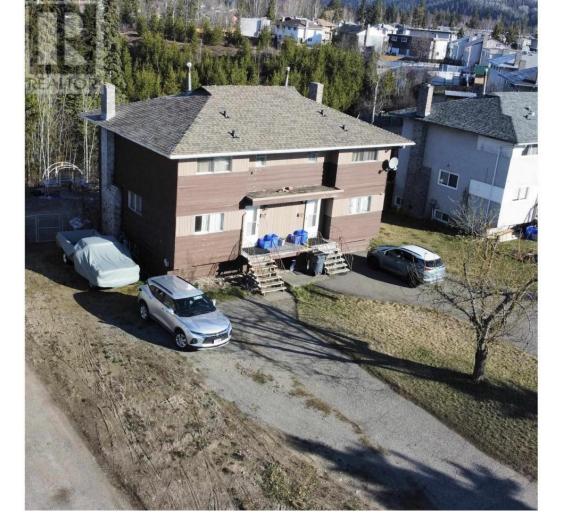

## 147 MCINTYRE Crescent Prince George British Columbia

\$424,900

This duplex offers the perfect blend of convenience and affordability. It is great for investors or first time buyers looking to get in the market and have a mortgage helper. It boasts two spacious units, each with three bedrooms and two bathrooms. The living areas are on the main floor, with the bedrooms on the upper floor. Additional highlights include the ample storage space downstairs, along with an OSBE for each unit. There is plenty of parking, and the green belt behind the property offers extra privacy in the backyard. The duplex is located within close proximity to shopping, parks, schools, and city transit. (id:6769)