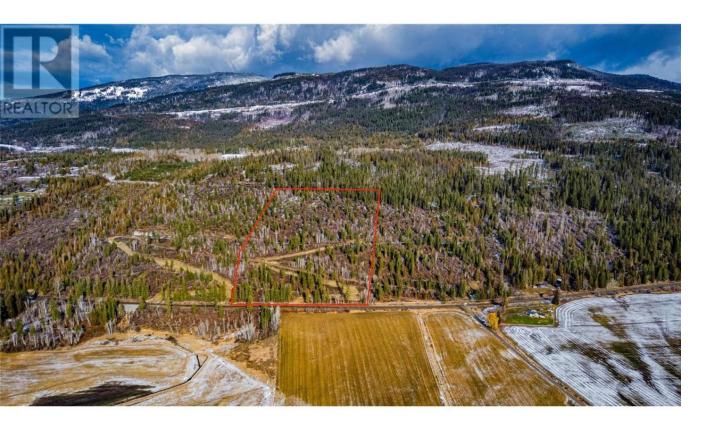

## 1471 Enderby Mabel Lake Road Enderby British Columbia

\$450,000

Are you looking for a dream property with endless possibilities? Look no further than this 17.91 acre parcel in Ashton Creek, a rare piece of paradise backing onto endless miles of crown land with access to the sought after Hunters Range known for some of the best snowmobiling and some of the best off road, winter and summer fun, bring your toys and explore the back country. You can also take advantage of the nearby Mabel Lake Resort, Golf Course & Airpark, Shuswap River & more. The switchback driveway that is partially completed, leads to two potential build sites with stunning views of the valley, mountains, and the Shuswap River, drilled well produces 8 GPM. Generous tree growth gives plenty of privacy while still having ample room to build your dream home and keep the stunning views and enjoy the abundance of wildlife at your doorstep. Situated on the bus route for easy access for families, still In cell service and only a 5min drive to Ashton Creek Store for your convenience. Contact us today to arrange a viewing and see for yourself the beauty and potential of this property. (id:6769)