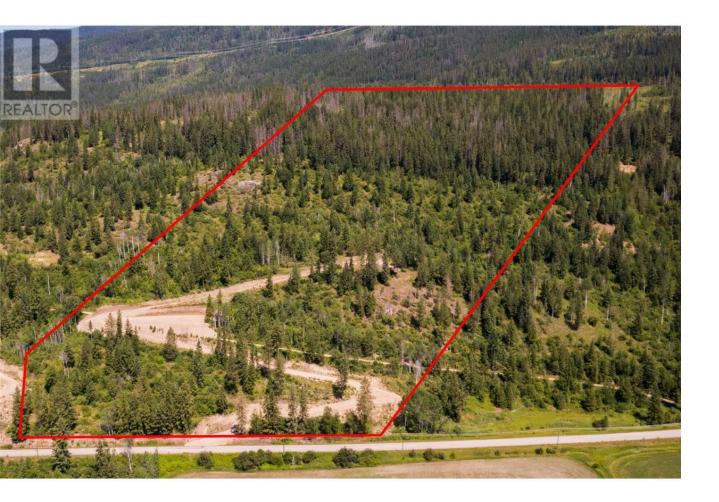

## 1471 Enderby Mabel Lake Road Enderby British Columbia

17.91 acre, lot with two good building sites, drilled well produces 8 gpm for lots of water, fantastic views of Shuswap River across the road, also Valley and Mountain views, backs onto crown land for trails that go for KM, great for horseback or dirt biking in the summer, snowmobile to Hunters Range in the winter, 14 KM from Enderby, short drive to Mable lake resort for Golfing or boating. Nice quiet place to call home. (id:6769)