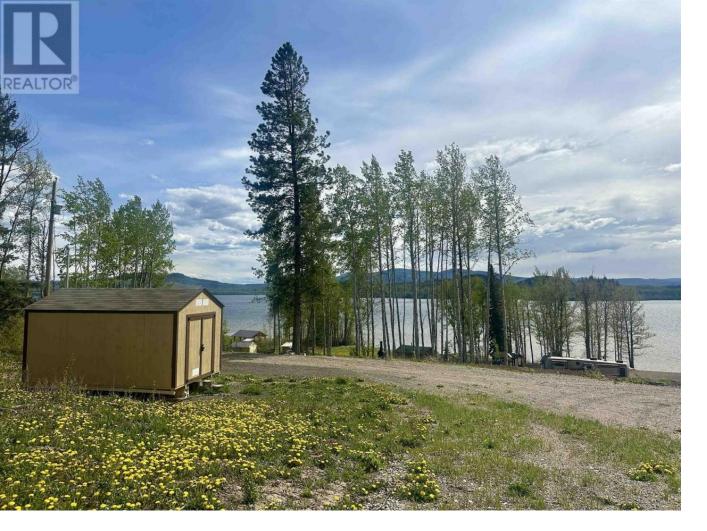

## 14715 STELLA Road Fraser Lake British Columbia

\$274,900

Waterfront property on Fraser Lake with 2.44 acres and 184 feet of lakefront that has been developed and is ready for you to start enjoying your summers and winters at the lake, or perhaps to build your dream home there! This lovely lakefront lot has been landscaped and has a 200A power service to a power shed with an R.V. plug-in, and several level pads for your R.V. with plenty of extra room for your friends and family to join you. There is already a driveway built, and over 65 loads of gravel have been brought in so you don't have to worry about a muddy yard! The property is gently sloped, terraced and there is even a little unfinished cabin/storage shed down by the lake with beautiful lake views! (id:6769)