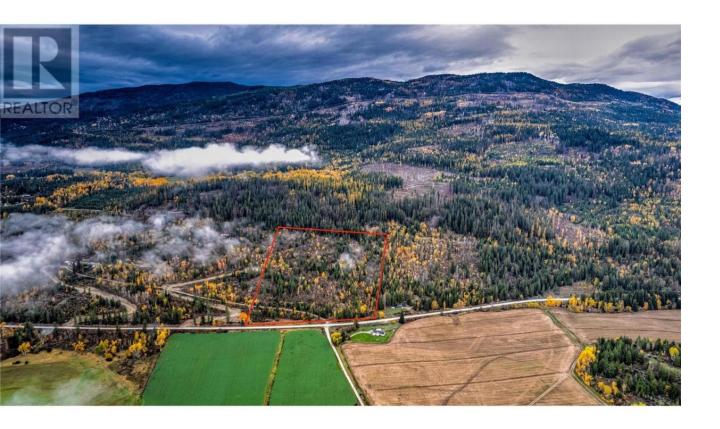

## 1477 Enderby Mabel Lake Road Enderby British Columbia

\$449,900

What a fantastic piece of property with a lot of potential for outdoor enthusiasts and nature lovers on this 17.84 acres. Stunning views and privacy from all areas of the lot. The property backs onto Crown Land with so many options for outdoor activity, such as snowmobiling, dirt biking, ATV riding with access to extensive trail systems. There are close and easy access points to Shuswap River for tubing and kayaking and only 15 minutes from Shuswap Lake for some more summertime fun. For all year-round activities and attractions, there is Hunter's Range, Owl Head, Mara Mountain, just to name a few. The property is on a school bus route for the children. Come checkout this spectacular property and dream the type of home you would like for it, there's plenty of room for all your desires and needs and enjoy the natural beauty the land has to offer. (id:6769)