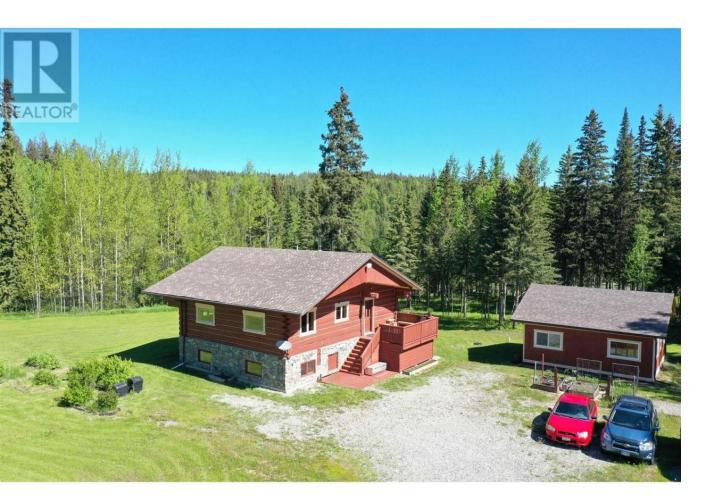

## 1483 CHRISTYS Road Quesnel British Columbia

\$574,900

\* PREC - Personal Real Estate Corporation. Handcrafted 4 bed log home nestled on a lovely private 5 acre rural property. Expert construction and high quality, up-to-date finishings, thoughtful design throughout and an overall beautiful, classic aesthetic. Kitchen, dining & living room spaces are open-concept style & bright with windows on each wall, quality vinyl tile through whole upper floor. A wide staircase leads to the finished basement with 3 bedrooms, 2nd full bath and laundry. Well-designed storage/pantry/closet spaces both floors. The property is partially cleared giving the home a spacious & bright outlook, which you can enjoy from front & back decks. Detached guesthouse with full suite & workshop. 10min to local school & general store, 20min to downtown Quesnel, 40min to the ski hill. This special property won't last!! (id:6769)