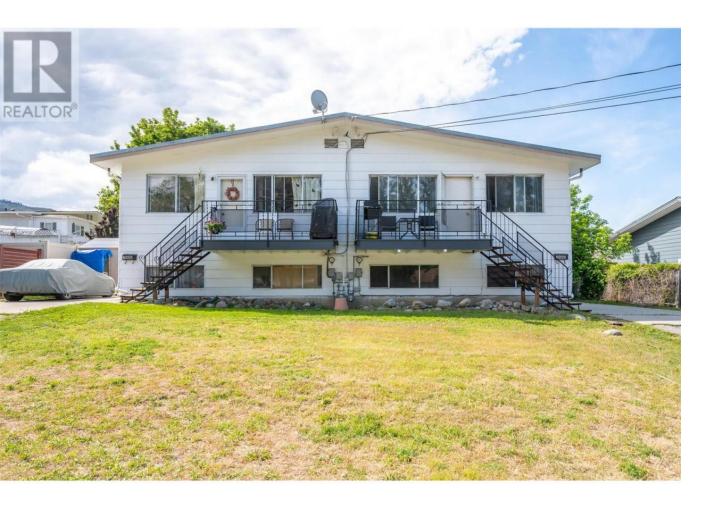

## 1486 Naish Drive Penticton British Columbia

\$945.000

Excellent opportunity to own a split-level side-by-side duplex in a highly sought-after neighborhood. This investment property features spacious, well-designed units with good-sized rooms and ample storage throughout. Each side offers a practical layout that maximizes living space, perfect for tenants or future owner-occupiers including multi-generational living. Currently tenant-occupied, this property offers immediate rental income, making it a smart addition to any real estate portfolio. Gas forced air furnaces replaced in the last 5 years, both hot water tanks replaced 2024. Located close to schools, shopping, transit, and other amenities, this duplex delivers convenience and long-term value. Don't miss your chance to invest in a solid property in a great location with strong rental potential! (id:6769)