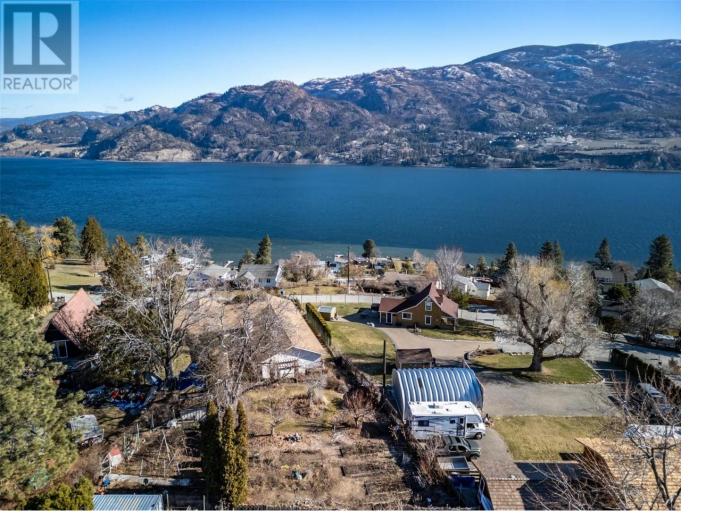

## 149 Pineview Drive Kaleden British Columbia

Nestled on a private .33-acre lot, this spacious lakeview rancher spans 2,325 sq. ft. and boasts 3 generous bedrooms, office/den, 2 bathrooms including a 3-piece ensuite and 4-piece main bath. The highlight of this rancher is its breathtaking lake views, offering a serene backdrop for everyday living. Expansive layout of this rancher creates a seamless flow through principal living areas, conveniently situated on one level for ultimate comfort and convenience. Additional features: double car garage, workshop for DIY enthusiasts, tranquil private rear garden, perfect for relaxation and outdoor gatherings. Step out to the front deck, overlooking picturesque Skaha Lake, you can bask in the sunshine while marveling at the stunning views. Home is equipped with modern amenities: newer stainless steel kitchen appliances, gas range, updated 30-year asphalt shingles with 18 years remaining. Bryant HVAC system 2021, AC unit 2020 and HWT 2024. Ranch-style homes like this seamlessly blend indoor and outdoor living spaces, allowing for a harmonious connection with nature. Abundance of natural light that floods the interior creates a warm inviting atmosphere, perfect for enjoying the climate of the South Okanagan. Ideal for retirees, small families, and young adults embarking on homeownership, this rancher embodies charm and comfort of a quintessential ranch-style home. (id:6769)