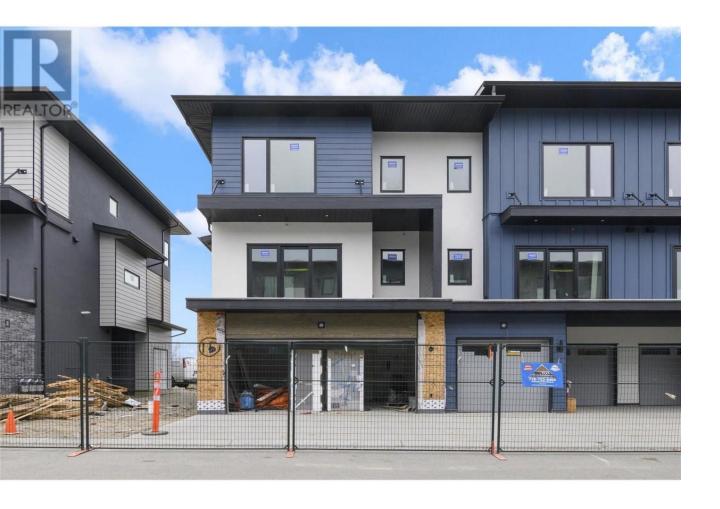

## 11451 Etheridge Road 15 Lake Country British Columbia

\$750,900

Welcome to Lakeside Estates-Remarkable Okanagan Living. MOVE IN MARCH 2025! Home is UNDER CONSTRUCTION- Estimated Completion March 31, 2025. TH#15-A2 Floor Plan w/ 3 Bedrooms+Large Den+2.5 Baths. 1715sf indoor living, 233sf patio space+405sf double side-by-side garage +w/roughed-in wire for EV chargers. PLUS a large driveway. TH#15 has a large walk-in closet w/barn door in primary bedroom, ensuite has a tub/shower+vanity w/quartz countertops. Blinds, Navien on-demand hot water system, appliances, a natural gas range, +electric fireplace included. Outdoor living is a priority- Incl. entry-level terrace with large den perfect for home office, gym or extra guests+ large storage. You'll be welcomed home to bright sunshine filtering in from the sliding glass doors of 2 patios, one on either side of your living space, (patio off the kitchen AND patio off the living area!) Home has a spacious layout+features hints of Modern+West Coast design elements w/the lake lifestyle right at your doorstep! Quick access to internal walkways, perfect for your pets! 200m from Wood Lake, quick access to Rail Trail, Marinas, Boat Launch, Beasley Park, Beaches, Dog Beach, Tennis Courts, shopping+restaurants nearby. Close to Okanagan Lake+Kalamalka Lake access. Only 10 mins to Kelowna Airport+15 mins to UBCO, location gives you the benefits of a lakeside vacation w/conveniences of city amenities. Disclosure Statement available. +GST/Applicable Tax (id:6769)