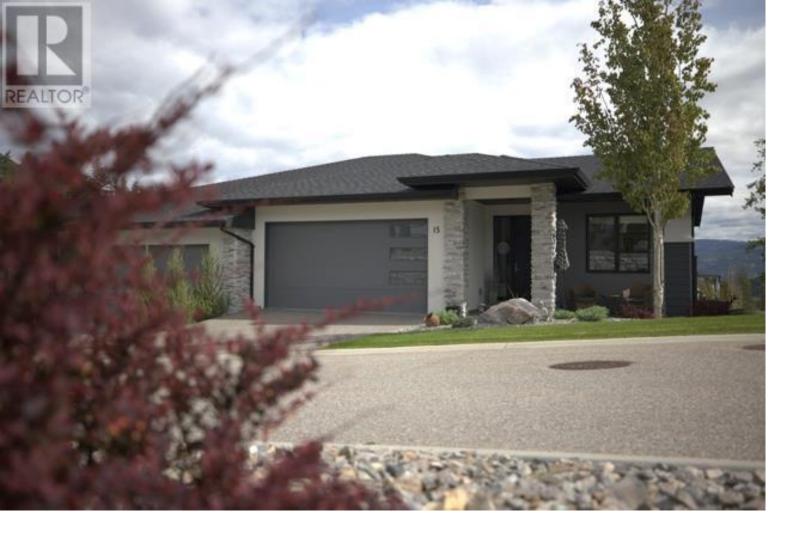

## 1349 Rocky Point Drive 15 Kelowna British Columbia

\$1,189,000

INCREDIBLE Valley views in the heart of nature & close to all amenities. 2701 sqft, duplex style rancher townhome with walkout daylight basement at Wilden's Lost Creek Point. 4 bed (den), 3 bath w/ oversized primary & 5 piece ensuite on the MAIN. Open concept main floor w/ a well-appointed living room that takes inspiration from the 9' ceilings, beautiful gas fireplace, hardwood flooring, Hunter Douglas blinds & large, East facing windows that capture the morning sun rise. The open kitchen is an absolute dream c/w quartz counters, huge island w/ breakfast bar, pantry, roll out shelves in most cabinets & s/s appliances including gas stove. Beautifully finished walk out basement including wet bar, rock LED fireplace in the entertainment room, 2 bright bedrooms, impressive mechanical room w/ hot water on demand, 125 amp electrical service, high efficiency furnace c/w humidifier & supported by a Bosch heat pump for heating & cooling. Step outside from the living room and take in the distant airport, city and valley views from the covered, private & unobstructed balcony w/ BBQ hook-up & automated privacy screen. This home features high energy efficiency construction & remaining home warranty coverage. You will love to call this quiet and refined community just steps from nature, your next home. (id:6769)