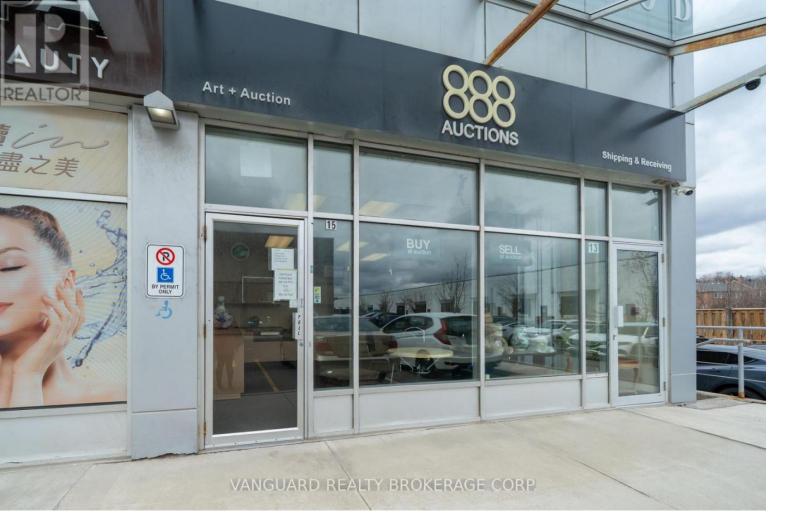

## 280 Beaver Creek Road 15 Richmond Hill Beaver Creek Business Park Ontario

\$4,988,888

Optimal Multi Level End Unit located at Highway #7 & Leslie, ample parking, high traffic robust area with striving businesses. Units 13-15 retail store fronts with L19 lower level with private rear shipping entrance. Ideal for retail user with in-house warehousing/storage requirements. Units #15, 13 & L19 must be sold together, can be separated for income generating investment property. (id:6769)