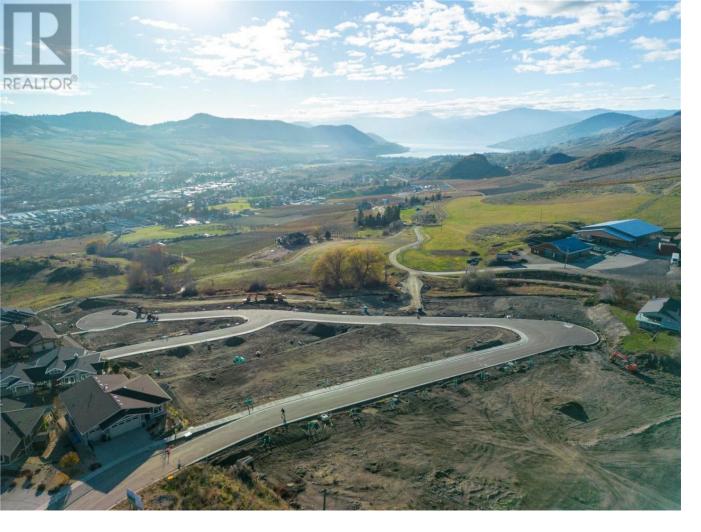

## 3398 Davison Road 15 Vernon British Columbia

\$399,900

Turtle Mountain provides incredible Okanagan Lake and valley views. Live within the amazing nature Vernon has to offer while being only steps away from local amenities and the city's core. Enjoy also the Grey Canal hiking trail and mesmerizing Bella Vista views, world famous beaches, award winning wineries and spectacular golf courses. They are only minutes away! Tassie Creek Estate has been created to help celebrate all that this region has to offer. A stunning 5 acre park with all its beauty compliments the estate's area and outdoor living. Build your dream home the way you want with the builder you desire. Choose a customized layout, and take 20 months to build. The possibilities of this property are endless. (id:6769)