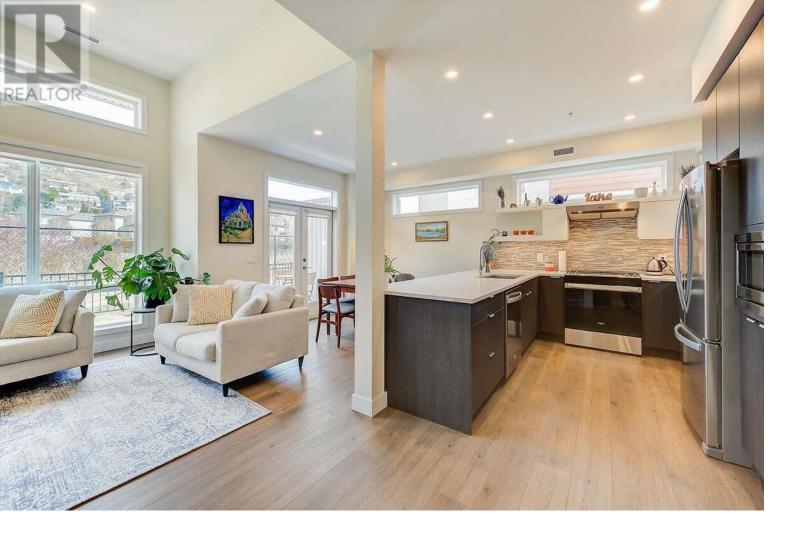

## 3719 Woodsdale Road 15 Lake Country British Columbia

\$899,500

For additional information, please click on Brochure button below. Beautiful 1 year old corner unit townhome in Lake Country backing onto the Rail Trail and green space. Features 3 Bedrooms + 1 loft, 2.5 Bath! No GST. Upgrades include fireplace, entry way tile, two-toned cabinetry and central vacuum in home and in the garage! And an outdoor storage unit, perfect for your bikes. Also includes central air, garden plot and fenced yard space. Swell B' floor plan features main-level living and potentially less stairs than traditional new townhomes! Gorgeous open kitchen with modern two-toned cabinetry, quartz counter-tops, quality stainless steel appliances and a large island. Includes a large patio (with gas BBQ outlet), high ceilings and lots of natural light. Upstairs, the master bedroom features large walk-in closet and ensuite with dual vanities with beautiful tile and glass shower. Two additional bedrooms, laundry and a full guest bathroom complete this floor. The upstairs loft area is an amazing flex/office space or could be used for a 4th bedroom. The roof top private deck is ready for your hot tub! Tranquil and maintenance-free lifestyle. Incredible location - across from tennis courts, 2 parks, Wood Lake and dog beach! UBCO and airport are just minutes away! Measurements supplied by iGuide. (id:6769)