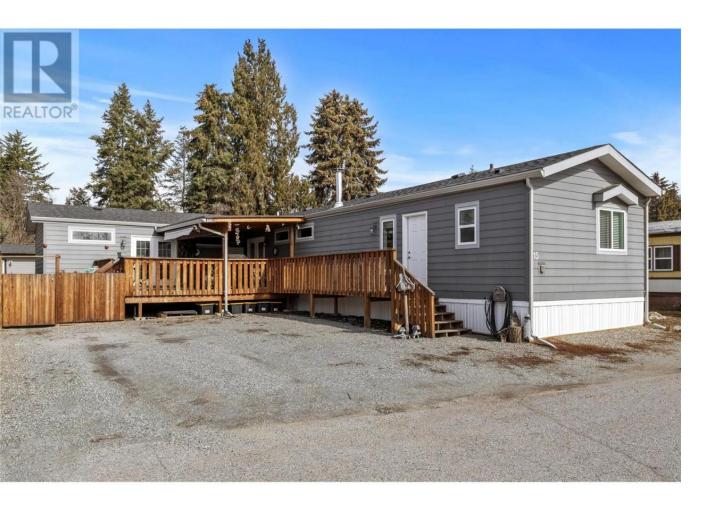

## 715 Beaver Lake Road 15 Kelowna British Columbia

\$449,900

Welcome to this beautifully crafted like-new 2020 Moduline manufactured home in Winfield MHP, offering 1,584 sq. ft. of stylish living. With 2 spacious bedrooms, 2 full bathrooms, and a versatile 371 sq. ft. bonus room, this home is perfect for relaxing or entertaining. The bonus room features a wet bar with a live-edge wood countertop, dual bar fridges, and a mounted flat-screen TV, ideal as a media room or 3rd bedroom. The primary suite includes a built-in PAX wardrobe with sliding doors and luxurious cheater ensuite boasting a freestanding tub, separate shower, and double vanity. The open kitchen has a central island, GE Profile stainless steel appliances, Thermador convection wall oven and microwave, as well as an induction cooktop. A cozy wood-burning fireplace adds warmth to the kitchen and dining area. French doors lead to a covered deck with a roller awning, and the Synlawn side yard is perfect for pets (dogs OK with restrictions!). 10x10 storage shed for tools and larger items. Additional features include a new full-size stacking washer and dryer and high windows for natural light and privacy. This home backs onto a quiet green space adding additional comfort and peace of mind. Ample parking for several vehicles. Located in a well-managed park with no age restrictions. Easy access to Highway 97, less than 10 minutes to YLW Airport, UBC Okanagan, Wood and Ellison Lake, and is walking distance to Save-On Foods, IGA, and Winfield Arena. HOME WARRANTY UNTIL 2030! (id:6769)