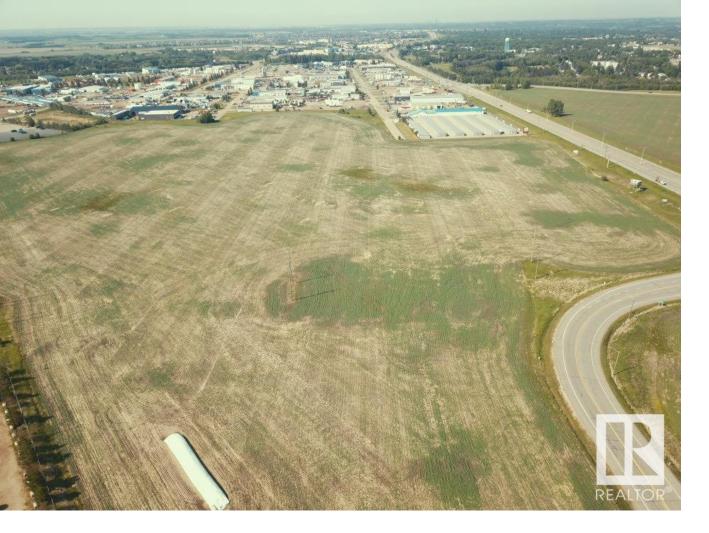

## Fort Saskatchewan Alberta

Incredible Development Opportunity! Prime 63.43-acre parcel located at the corner of Hwy 15 and 88 Ave in Fort Saskatchewan. This high-exposure property offers tremendous frontage and visibility in a rapidly growing area. Zoned Light Industrial District and designated as Major Employment Lands in the municipal development plan, it's ideally positioned for industrial or commercial development. Rare chance to invest in one of the region's most strategic locations with easy access to major transportation routes. (id:6769)