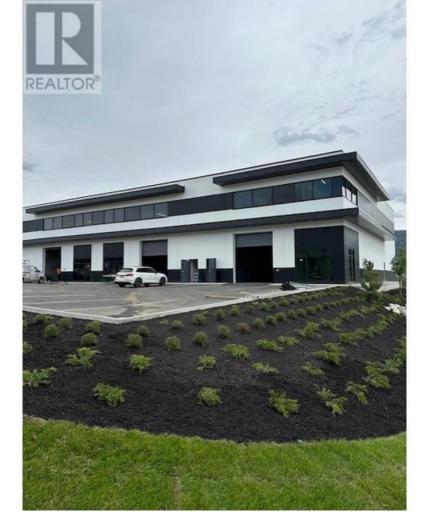

## 2045 Matrix Crescent 150 Kelowna British Columbia

\$18

Brand new warehouse for lease in Kelowna! Over 5670 sq. ft. of premium space located just off Highway 97, minutes from the airport. Ideal for storage or business operations. Concrete tilt-up construction with double-glazed tempered windows, 26' clear ceilings, energy-efficient LED lighting, and an ESFR sprinkler system. Don't miss out on this prime location! (id:6769)