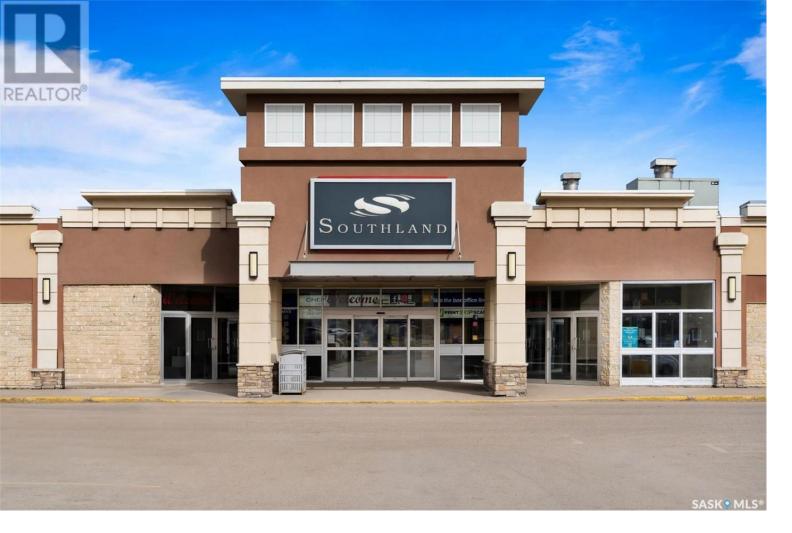

## Regina Saskatchewan

This is unit 150 located in the thriving Southland Mall. This large versatile retail space is move in ready. The space is currently configured for a retail/ business space. With slat walls, a large front counter and low maintenance flooring this space also comes with a private washroom and back storage room. Being in Southland mall brings you a diverse customer base, brand exposure and access to many amenities. There are opportunities to host events or marketing throughout the mall. Being located in one of Reginas most successful shopping centers offers a professional and safe atmosphere. (id:6769)