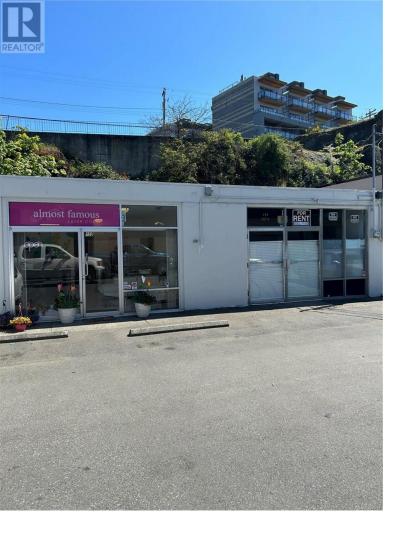

## 150 Cliff Street Nanaimo British Columbia

\$649.900

Looking to get into the market with some stand alone space in a great location, well 150 Cliff offers just that. 3 units of about 800 sq.ft. of usable space for each. Two units have tenants and the third is waiting for owner/user or continued investment. Good access off the main highway close to downtown and easy spot to find. This is a great opportunity to get into the market. (id:6769)