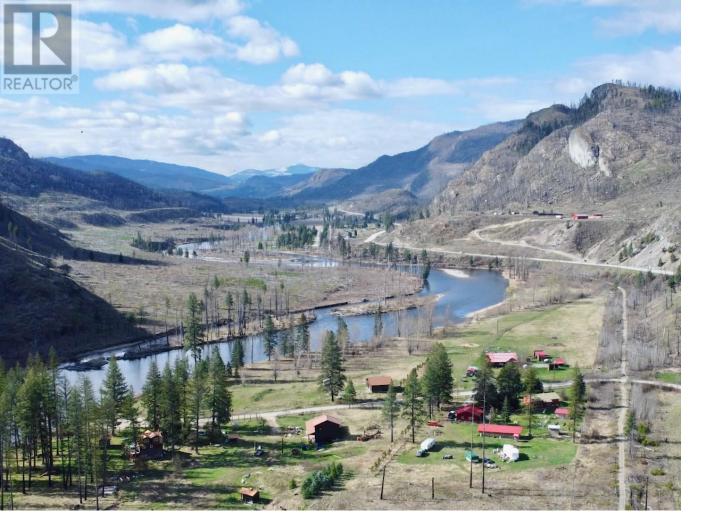

## 150 Des Mazes Road Westbridge British Columbia

\$699,900

Situated on 4.88 acres near the tranquil Kettle River in Westbridge, BC, this modern ranch farmhouse offers the perfect blend of comfort, functionality, and natural beauty. Just under 1500 sq,ft and in a single level 3 bedroom, 2 bathroom configuration. It is also a perfect spot for horses: Flat, fenced and perfect natural soils! Inside this 9 years young home you can discover the spacious interior a custom island kitchen complimented with laminated flooring and vaulted ceilings and a walk in pantry. Outside, a 'real country' covered wrap-around deck beckons, providing the ideal spot to soak in the scenic views and enjoy the peace and quiet of you property. The property is fully fenced and Cross fenced into multiple sections, ensuring the safety of your horses or livestock. Next to TransCanada Trail, this property is an trail rider's dream for riding access. This property has paddocks and lean to's already set up with power and water in place. This property has 2 drilled wells--one for the home and another for irrigating the pasture area—this property is ready for you and your family to move right in. Located only 45 minutes from Osoyoos and 1.5 hours from Kelowna, you'll enjoy easy access to amenities while still relishing the tranquility of rural life. And with the Kettle River just one property away, endless outdoor adventures await right at your doorstep. This home exudes modern charm while still capturing the essence of farmhouse living enhanced by natural beauty. (id:6769)