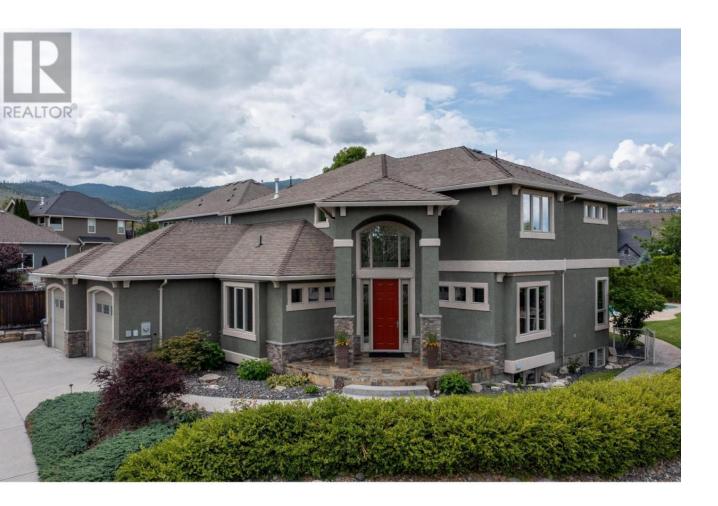

## 1503 Woodridge Road Kelowna British Columbia

\$1,675,000

Discover a slice of paradise at 1503 Woodridge Road, nestled in the esteemed Crawford Estates neighbourhood. This home boasts 5 bedrooms and 4 bathrooms, offering a perfect blend of space and privacy. Upstairs, find 3 spacious bedrooms and 2 bathrooms, tailor-made for growing families. The main floor games room, living room and kitchen provide the ultimate convenience to entertain both inside and out. Downstairs awaits endless possibilities, ideal for customization to suit your lifestyle needs with additional rooms. Entertaining is a breeze with ample space both indoors and out. The beautifully landscaped backyard oasis features an inviting in-ground pool, outdoor kitchen, and generous patio areas complete with a cabana and built in BBQ. The large double garage provides plenty of storage and a vented room for sports gear. Situated on a desirable corner lot, this home offers peekaboo lake views and the ultimate in privacy. Crawford Estates provides close proximity to the New Ponds Shopping Center and access to the new on-demand bus service, ensuring stress-free commuting. Being adjacent to Myra Bellevue Provincial Park offers endless opportunities for hiking, biking and exploring. This well cared for home offers a serene retreat with the convenience of being close to everything you need! (id:6769)