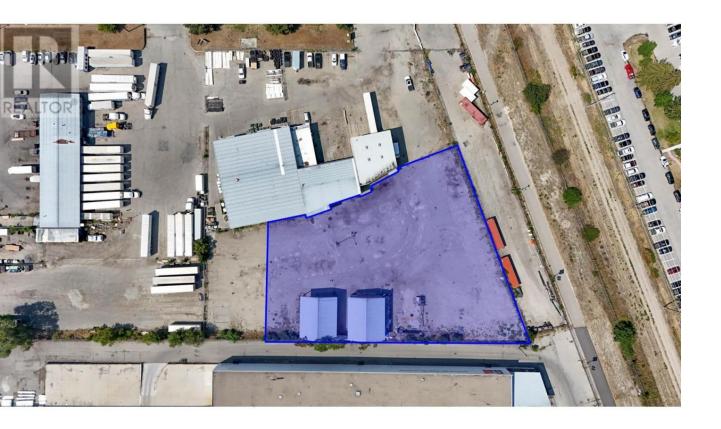

## 1505 Hardy Street Kelowna British Columbia

S:

Hard to find industrial yard space available in Central Kelowna. Approximately 1.33 acres of flat usable space. Fully enclosed space withsecurityfencing and rolling gate entrance provides secure yard space. Area includes two storage structures with roofs, one walled and the otheropen. Located just off the Harvey Ave/Highway 97 corridor. Well-established commercial area with neighbouring office, service commercial and light industrial users. (id:6769)