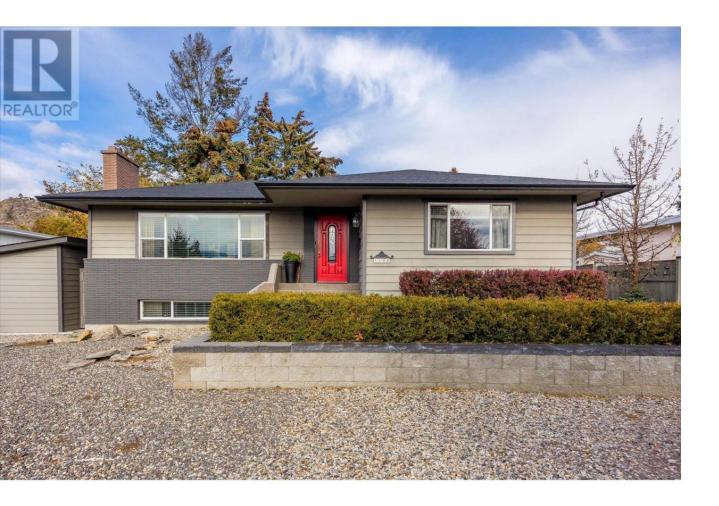

## 1508 Pinehurst Crescent Kelowna British Columbia

\$1,220,000

Nestled in the heart of desirable Old Glenmore - one of Kelowna's most sought-after communities, this bright, beautiful rancher with a basement suite, showcases charm and tranquility. This home features main level living with an open concept layout - seamlessly integrating the kitchen, dining, and living areas. Bask in the wide-open view with large windows throughout the main floor with a mountain view in the distance. Look out the kitchen window to a private, mature, thoughtfully landscaped yard, offering lots of sun or shaded patios. Enjoy gloriously warm summer nights or crisp, cool winter evenings surrounded by perennial gardens, a waterscape, patios, and decks, for a BBQ with friends or an evening by the fire. This home is truly an entertainer's dream. 9 parking spaces! The newly renovated, modern basement suite with a private entrance, features cozy living- complete with a bedroom, bathroom, and living room to cozy up by the fireplace. Fresh paint throughout the suite allows a blank slate to create your own living space however you please. Sitting on a quarter acre lot, rezoned for a carriage home or townhomes, the opportunities are endless! The double garage and shed give you ample storage for vehicles or toys. This property offers the ultimate in convenience -giving you easy access to the bike path, shopping, breweries, nightlife, restaurants galore, and the most highly rated schools in Kelowna. Come and experience Central Kelowna living at it's finest! (id:6769)