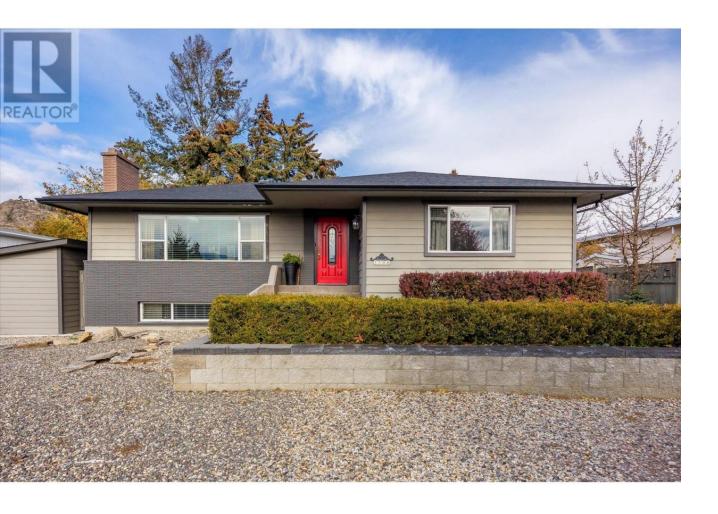

## 1508 Pinehurst Crescent Kelowna British Columbia

\$999,999

Chic Rancher with Suite in Old Glenmore - Endless Possibilities on a Quarter Acre Welcome to the heart of Old Glenmore, where charm meets potential in one of Kelowna's most beloved neighborhoods. This bright and beautiful rancher with a modern suite is more than a home—it's a lifestyle. The main level offers seamless, open-concept living, where the kitchen, dining, and living spaces flow together, surrounded by big windows and mountain views. Step into a backyard oasis—private, peaceful, and perfectly landscaped with mature gardens, shady patios, sunny decks, and a calming waterscape. Whether you're hosting BBQs with friends, stargazing by the fire, or relaxing solo, this is an entertainer's dream. Downstairs, the newly renovated 1-bed suite (with option to convert to 2 bedrooms) has a separate entrance, fireplace, and fresh finishes—ideal for extended family, rental income, or a cozy retreat. Sitting on a quarter-acre lot, already rezoned for a carriage home or townhomes, the future is wide open. Add in 9 parking spaces, a double garage, and a storage shed, and you've got room for everything—and everyone. Live minutes from Kelowna's top-rated schools, breweries, cafes, restaurants, and the downtown core, with bike paths and nature at your doorstep. This is more than a home—it's a rare Glenmore gem with room to grow. (id:6769)