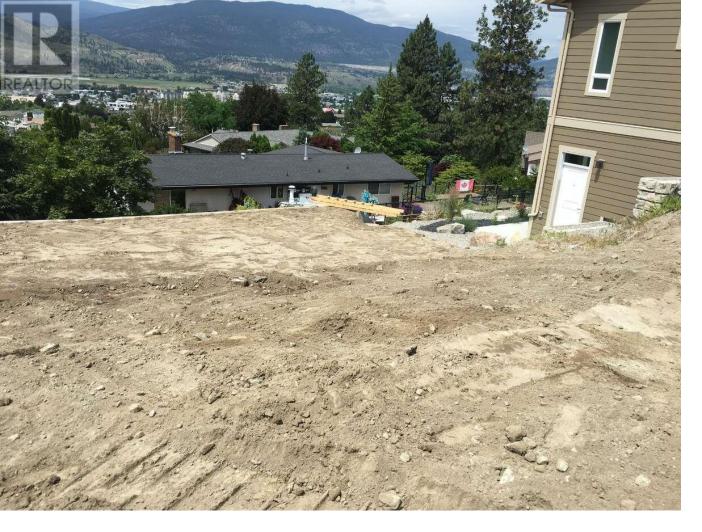

## 151 TIMBERSTONE Place Penticton British Columbia

For more information click the brochures button. Build your dream home on this fully serviced, city-view lot located in the prestigious and family-friendly Wiltse neighbourhood of Penticton. Nestled in a guiet cul-de-sac within a recently developed area, this property offers the perfect combination of privacy, natural beauty, and convenience. The lot has been professionally prepared with engineered concrete retaining walls and comes with a custom-designed home plan specifically tailored for this site, which can be used if desired. All major utilities are available at the lot line, including sewer, water, electricity, and natural gas - making it truly ready for development. Enjoy breathtaking panoramic views of the city and surrounding landscape from your future home, while being just minutes away from all essential amenities. Cherry Lane Shopping Centre, Penticton Regional Hospital, schools, parks, and other local conveniences are all within a five-minute drive. This is a rare opportunity to build a custom home in one of Penticton's most desirable and well-serviced neighbourhoods. Don't miss out! (id:6769)