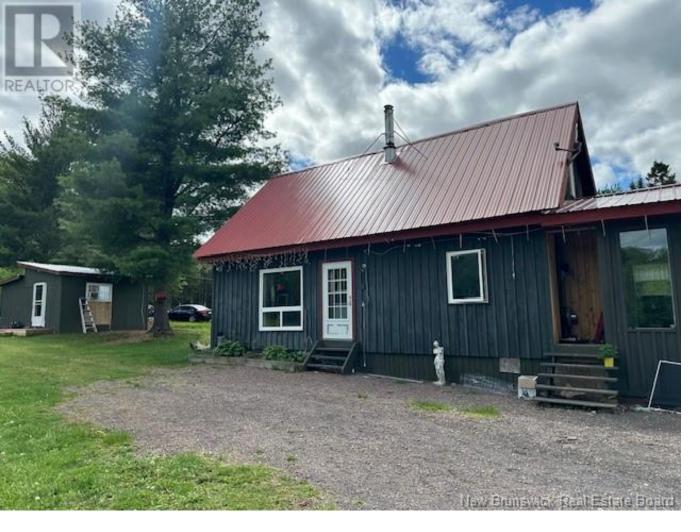

## Salmon River Rd New Brunswick

\$179,900

Beautiful property and home, perfect for those seeking a tranquil lifestyle, while only a 10 minute drive to the Village of Chipman and all amenities. This home and lot offers plenty of space for hobbies, agriculture, and enjoying nature's wonders. The heart of the property is a quaint, renovated home boasting rustic charm and contemporary amenities. Step inside to find an inviting living space with a cozy fireplace, perfect for unwinding after a day's work. This home has been completely renovated featuring new modern features inside, in addition there is a newly added half bath, mudroom and laundry area. Outside you will find a newly renovated bunkie which includes two bedrooms and living area. In addition this property also comes with a chicken coup and fencing. Wonderful property for a small family, or an aspiring hobby farm enthusiast. Enjoy a lifestyle where you can escape the hustle and bustle of city life yet stay connected to essential amenities. Come and experience the magic of country living at its finest (id:6769)