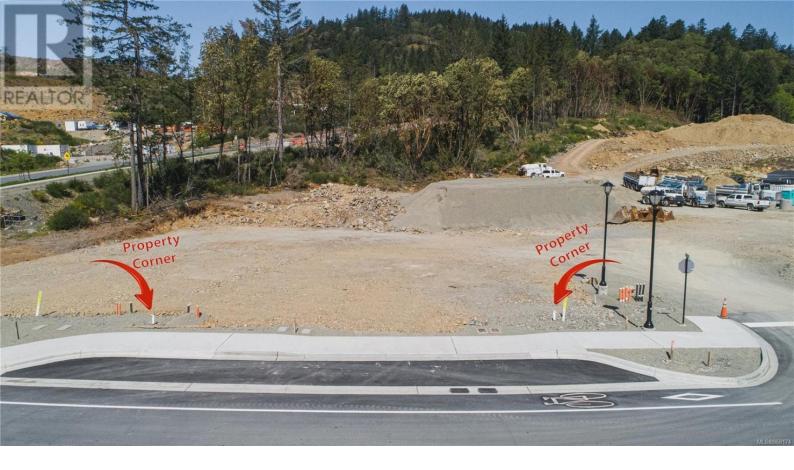

## 1515/1517 Marble Place Langford British Columbia

\$799,900

Southpoint Phase 4B lot 2. \*Ask About The Builder's Terms Program Incentive\* Legal Duplex Lot Ready for Quick Completion. With successful sales and construction moving along across the street, phase 4B is a great opportunity to secure your spot in this exciting development. This flat corner lot allows for spacious duplex options with neighbours only to one side, with a stunning location tucked away from Bear Mountain parkway. All lots have services already installed to the lot line, are graded, and are available for quick completion. The site features generous on-street parking, bike lanes and sidewalks and is near the best of the Westshore and Bear Mountain-Don't miss your opportunity to secure a duplex building lot in one of the Westshore's most sought after new neighborhoods. Please visit our website for more information. (id:6769)