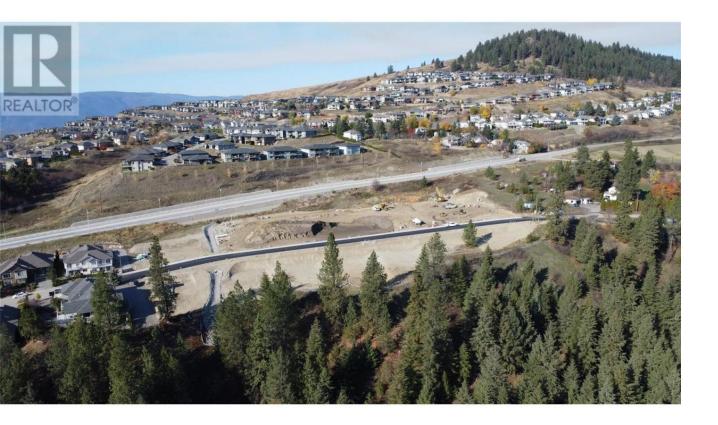

## 15/16 Manning Place Vernon British Columbia

Builders take note or....Bring your Builder to the Foothills newest subdivision at Manning Place!! Full Duplex Lots for sale. Spectacular Morning Sunrise Eastern views. Desirable non-strata level entry lot to build walkout basement full duplex. Manning Place offers a desirable lifestyle characterized by a harmonious balance of natural beauty with BX Creek & the Grey Canal trail moments away, quality education options with BX Elementary a short walk and the newly built VSS High school on bus route, and a diverse range of recreational activities from mountain biking to skiing at the year-round playground of Silver Star Skihill minutes drive away, making it an ideal place to call home for families, professionals, and outdoor enthusiasts alike. Don't miss out on this great opportunity. Only 7 Full Duplex lots of this style available. (id:6769)