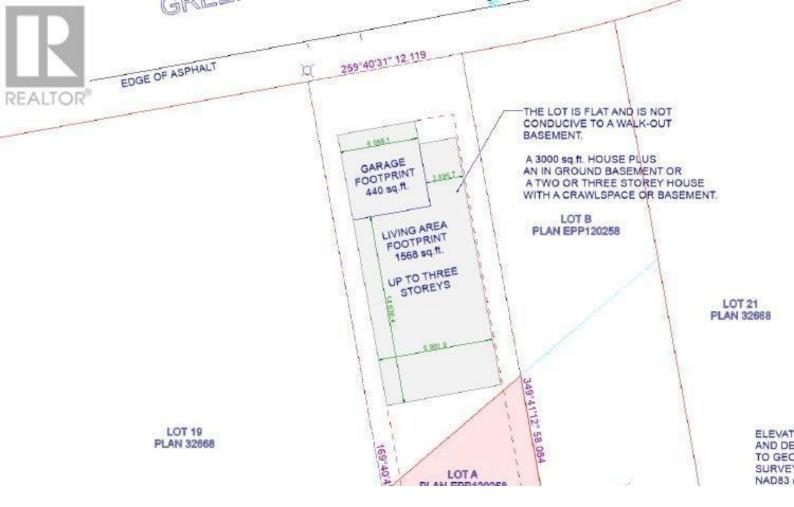

## 152 Greenwood Drive Penticton British Columbia

\$355,000

This 7959 sq ft vacant lot is easily buildable lot perfect for a 2-storey walk up with garage and plenty of space in the rear yard located at the middle of greenway Drive , one of Penticton's premier subdivisions. Only 5 minutes from downtown and 2 minutes from outdoor recreation, this is the ideal neighborhood for outdoorsy professionals. Contact your agent for more information. (id:6769)