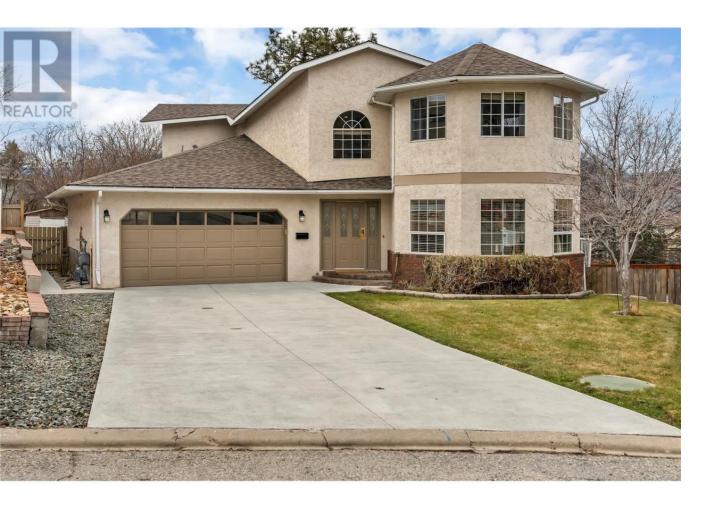

## 152 McCauley Place Penticton British Columbia

\$1,060,000

Stunning Family Home in Desirable Uplands - Steps from Schools, Downtown & Beaches. Welcome to this exceptional family home in the heart of the sought-after Uplands neighbourhood of Penticton! Designed for comfort and entertaining, the main floor boasts a bright, open-concept kitchen, dining, and living area that seamlessly flows to a wrap-around deck--perfect for outdoor cooking and gatherings. A separate sitting room with patio access provides additional space for formal entertaining or a play area for the kids. A gorgeous curved staircase with original woodwork leads to the upper level, where you'll find a spacious primary suite complete with an ensuite, walk-in closet, and private deck. Three additional bedrooms and a 4-piece bath offer plenty of room for family and guests. The lower level features a large rec room, a bonus room, and direct outdoor access, providing endless possibilities--create a teen retreat, a quiet home office, or even a suite for rental income. Outside, enjoy the private backyard oasis with a saltwater pool, expansive deck, and patio areas--perfect for summer relaxation. This must-see home offers an incredible lifestyle in one of Penticton's most desirable neighbourhoods! All measurements are approximate. Don't miss your chance to call this stunning property home--schedule a viewing today! (id:6769)