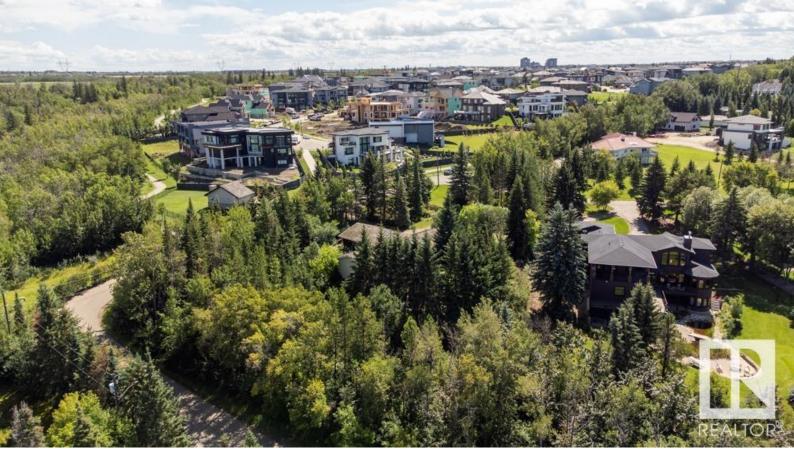

## Edmonton Alberta

\$1,200,000

BUILD THE HOME OF YOUR DREAMS on this 1.1+ ACRE LOT IN WINDERMERE! Enjoy the comfort of City living with a FULLY-SERVICED LOT but with the size and serenity of acreage/country living. Nestled beside prominent neighborhoods such as Westpoint and Windermere Drive, this lot offers the opportunity to build the ESTATE HOME of your choosing—think large square footage, upper balconies/patios, walkout basement & 4-6 car garage! The possibilities are limitless. Plus the mature lot has plenty of privacy with ample foliage and year-round greenery. All nearby amenities accessible such as schools, casual and formal restaurants, box and local shopping, grocery stores, gyms, theatre & so much more. Tucked off the North Saskatchewan find quick river valley access or enjoy the many walking trails located throughout Windermere community. Video/drone footage available. (id:6769)