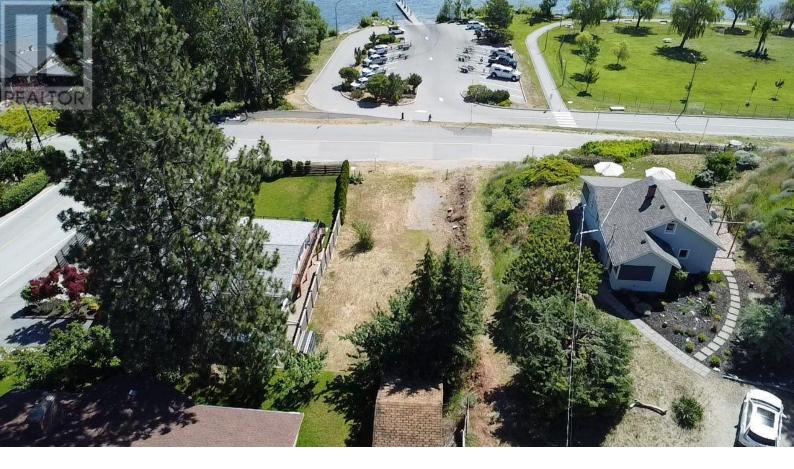

## 15204 LAKESHORE Drive Summerland British Columbia

\$575,000

Attention Builders & Developers - Prime RU2 Zoned Lot Across from Okanagan Lake! Take advantage of the newly updated RU2 zoning on this flat, build-ready 47' x 115' lot, perfectly positioned directly across from Okanagan Lake. Now zoned to allow multi-unit housing or a duplex, this property offers exceptional development potential in a highly desirable location. Just a short walk to two beautiful beaches, a public boat launch, and the brand-new beachside pub and restaurant, this is Okanagan lifestyle at its best. With no strata fees, no building scheme restrictions, and no mandatory building timelines, you're free to bring your vision to life--whether it's a high-end duplex, rental investment, or multi-unit development. Location, flexibility, and opportunity--this lot has it all. Don't miss out! (id:6769)