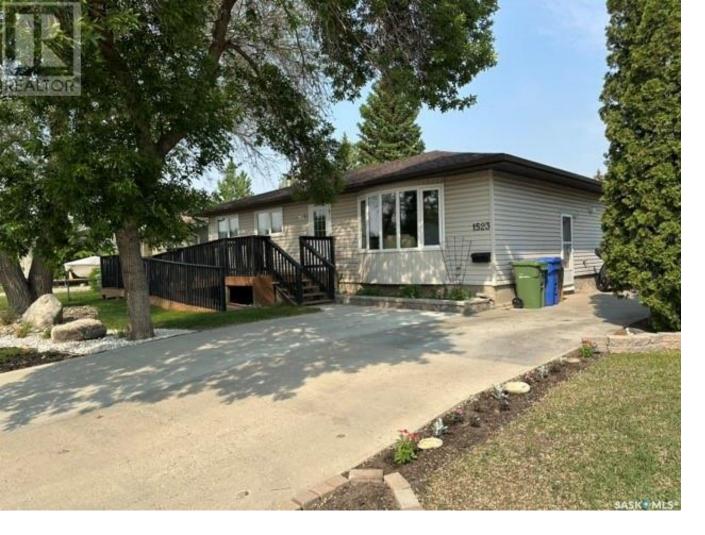

## Regina Saskatchewan

\$324,900

Check out this fabulous move in ready bungalow with wheel chair accessible ramp located in Glen Cairn Village. Step in the front door and automatically you will see the pride of ownership with the living room featuring tons of natural light with a newer PVC bay window (all main floor windows have been upgraded to PVC). The upgraded Oak Kitchen comes complete with stainless steel Fridge, Stove, Over the Range Microwave, built in dishwasher and has a convenient large pantry. The dining room has french doors out to the fenced back yard which is fully landscaped with a deck, two patios (one features a brick fire pit) and storage shed. The oversize primary bedroom was once two bedrooms that have been converted to one. Completing the main floor is a second bedroom and 4 piece bathroom. The basement has a huge recreation room which is currently set up with a family room, theatre area and a home gym. There is also a convenient den, 3 piece bathroom and a large utility / laundry room with tons of storage in the basement. This home has so many upgrades to mention but some of the other notables in the past 10 years include shingles, eavestroughs, furnace, fence, deck, patio and attic insulation has been topped up. This home is an absolute pleasure to show and can be viewed virtually by clicking the tour button or viewing in your browser https://unbranded.youriguide.com/1523\_fleet\_regina\_sk/... As per the Seller's direction, all offers will be presented on 2025-06-16 at 11:00 AM (id:6769)