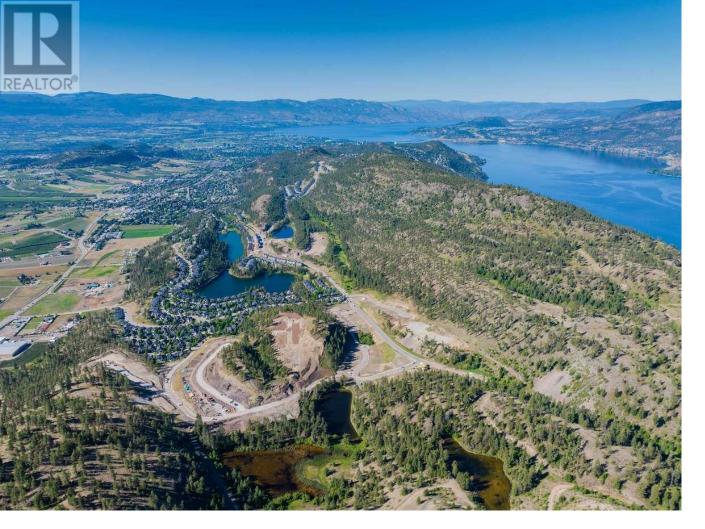

## 1523 Olive Pond Place Kelowna British Columbia

\$379,900

For additional information, please click on Brochure button below. New Building Lots in Wilden Kelowna. Surrounded by nature within the Hidden Hills neighborhood, well connected to everything you need. Live within minutes to Glenmore amenities, UBCO and the Kelowna Airport. A wide variety of lot types and options for building your future dream home. This may be your opportunity to make living in Wilden a reality. Steps from Wilden's network of trails and more! Shorten your commute without compromise. Offering 20 new Wilden Farm and Okanagan Modern Home Designs to choose from and customize with our 3 select Wilden Builders. Stage 1 of Hidden Hills consists of 58 building lots. (id:6769)