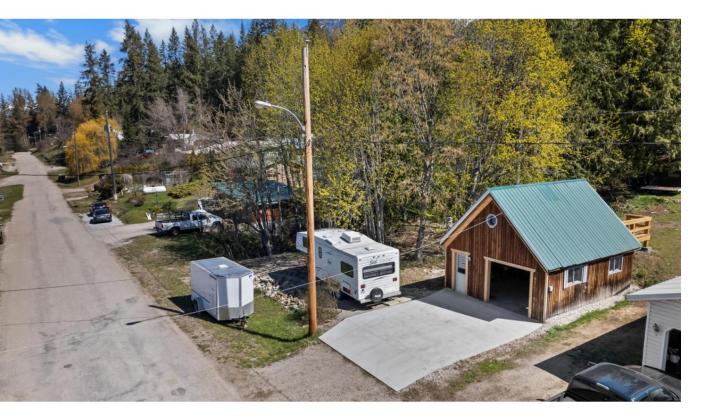

## 1524 RUSSEL AVENUE Riondel British Columbia

\$212,000

0.42 acre lot in the heart of Riondel with a stunning mountain view! This property features a versatile building already hooked up to utilities including water, electricity and septic tank. Enjoy the peace of mind that comes with knowing everything is in place for your convenience. With a spacious lot and existing infrastructure in place, there's ample opportunity to customize the property to suit your needs. The A-frame building is already roughed in for a bathroom, has all new electrical and ready for you to complete as you see fit (Living space, garage, studio...? you decide). Say goodbye to storage fees and restrictions! With no zoning and RV parking space, this property is ready for you to enjoy this summer! Walking distance to one of Kootenay Lakes finest beaches and marinas. Whether you enjoy hiking, fishing, or simply taking in the natural beauty of the Kootenay region, you'll find endless opportunities for adventure right outside your door. (id:6769)