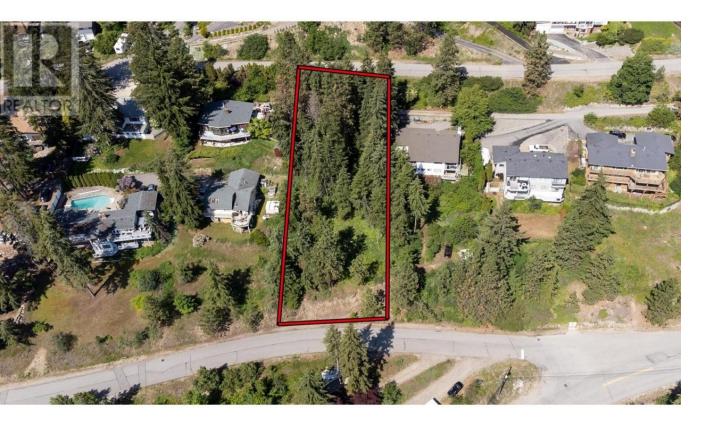

## 1525 Scott Crescent West Kelowna British Columbia

\$989,000

This property sounds like a fantastic opportunity for someone looking to build their dream home in a desirable location. With its sizable lot and the potential for subdivision, there's plenty of room for creativity and expansion. The proximity to downtown Kelowna adds to its appeal, offering convenience while still providing a sense of tranquility with the potential views of the lake, city, and mountains. The fact that approval work has already been undertaken for subdivision further enhances the property's value and potential. It seems like an exciting prospect for anyone in the market for a unique and customizable property. (id:6769)