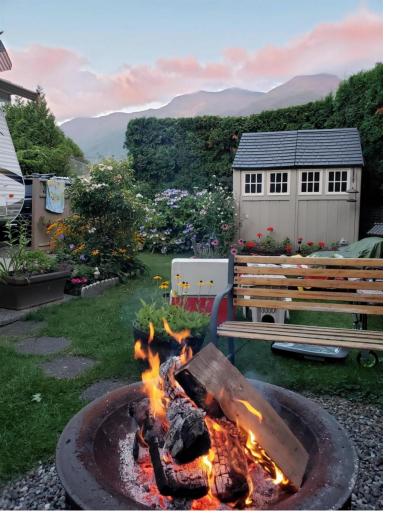

## 1436 FROST Road 153 Chilliwack British Columbia

\$179,000

Welcome to Cultus Lake Holiday Park! This Recreational Private Lot with no pad fees in Beautiful Cultus Lake is ready for you to enjoy. The Large 2200 sqft. lot fronts the playground & pool, The RV included in the sale is in great shape and sleeps 6! beautifully landscaped yard with serene deck and garden shed. The Park itself has a Large Outdoor Pool, Clubhouse, Multiple Parks & Play Areas for Children, Showers and Laundry. Annual Fees are \$1948 which include Sewer, Water, Garbage, Snow Removal and use of all Amenities. Beaches, Restaurants, Pubs, Waterslides and Golf are just minutes away. Enjoy Cultus, one weekend at a time! (id:6769)