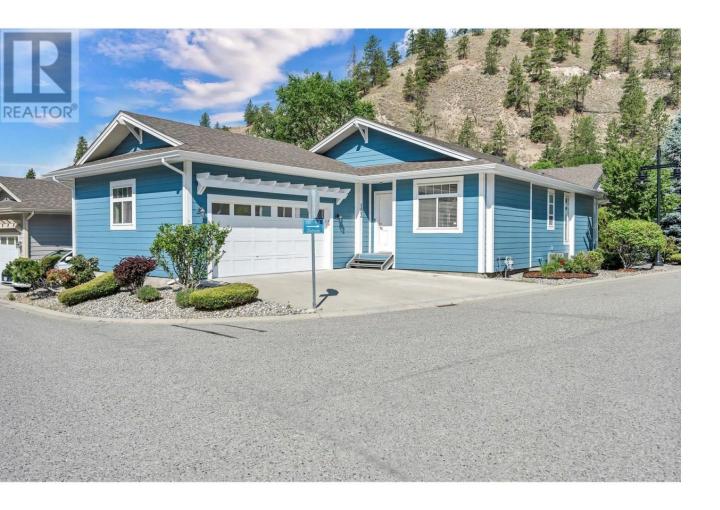

## 1675 Penticton Avenue 153 Penticton British Columbia

\$739,000

Located in the sought-after community of Bridgewater, this well maintained three-bedroom rancher with a double garage offers a unique blend of convenience and tranquility. The development is privately nestled in a quiet natural setting, just minutes from everyday amenities, and bordered by the year-round flow of Penticton Creek. This home, which is perfect for seniors and empty nesters, has a well-planned layout featuring a large inviting foyer and an open concept design with a spacious kitchen, quartz countertops, sit-up bar, dedicated dining area, and a bright living room centered around a modern gas fireplace. The generous primary bedroom includes a walk-in closet and a four-piece ensuite. Two additional bedrooms provide flexibility for guests, a home office, or hobbies, while a full laundry room adds functionality. Step outside from the main living space to a private outdoor area ideal for relaxing or light tinkering. Recent upgrades include engineered hardwood flooring, interior and exterior paint, and updated countertops. A crawl space offers useful additional storage. Bridgewater is a flat, walkable development with easy access to city trails along the creek. This is a well-managed bare land strata with a low monthly fee of just \$99, no age restrictions, and pet-friendly bylaws. (id:6769)