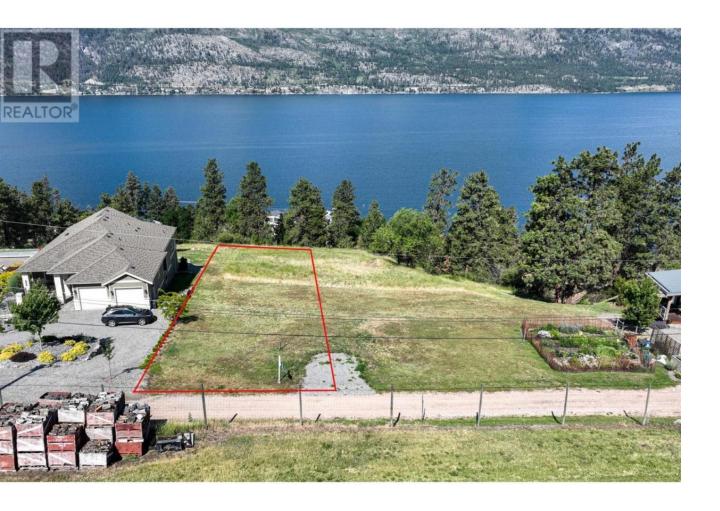

## 153 Maddock Road Lake Country British Columbia

\$799,000

Extraordinary building lot in the heart of Lake Country orchards and vineyards. Ideal for a walkout rancher and down a private dead end road. This a special lot in a special location with higher end homes in the neighborhood with a exclusive feel of privacy bordering orchards and commanding unobstructed lakeviews. Also it is a generous size lot to build on approximately 65 x 504 ft. (id:6769)