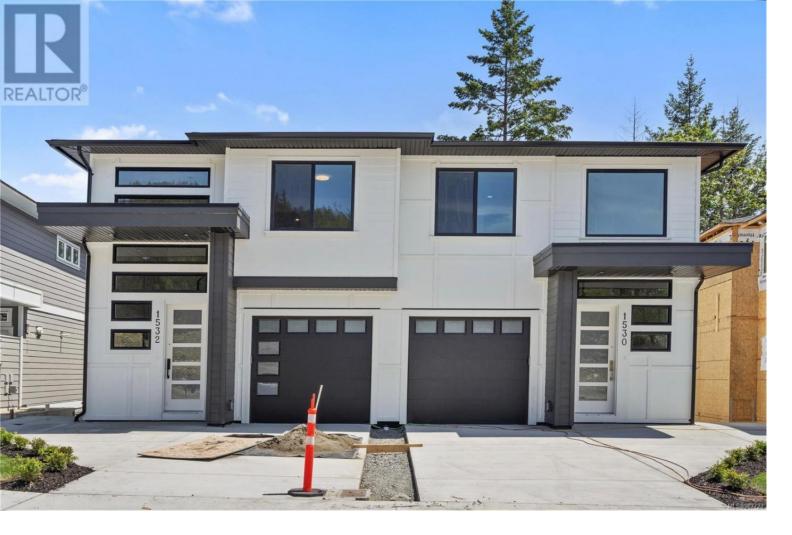

## 1530 Marble Place Langford British Columbia

\$1,200,000

\*\*OH SAT 2:30-4:30\*\* Just completed! Welcome to this stunning brand new half duplex in the newest subdivision of Bear Mountain This home built by reputable Scagliati Homes is located on arguably the best lot on the street backing on to forest for complete privacy. The walk out basement features a fully self contained ONE OR TWO BEDROOM SUITE! On the main floor you will be impressed with a large open kitchen, dining and living space and balcony overlooking the natural landscape. The upper level of the home has 3 generously sized bedrooms including a luxrious primary bedroom with oversized walk in closet and spa inspired ensuite. This is a non conforming strata duplex with no monthly fees! Easy access to the highway and only 5 minutes to Costco, coffee shops and the best restaurants in the Westshore! Come find out what the best golf community in BC has to offer! (id:6769)