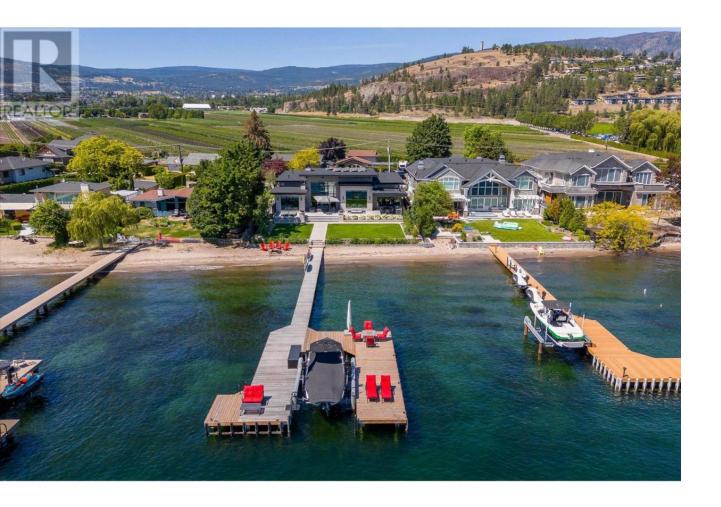

## 1533 Pritchard Drive West Kelowna British Columbia

\$6,250,000

AWARD WINNING WATERFRONT. This private, custom-built residence received accolades at the 2023 CHBA National Awards for Housing Excellence, celebrated as one of Canada's finest detached custom homes. Single-story living is highlighted by soaring 19-foot ceilings and oversized windows. Wide plank white-washed oak hardwood, herringbone oak doors, and custom metal doors enhance its aesthetic appeal. A chef's kitchen features perfectly positioned lake views, complemented by high-end Miele appliances and a spacious pantry that can be converted into a temperature-controlled wine room. The primary bedroom offers another breathtaking lakeview, a luxurious ensuite, and an adjacent gym filled with natural light. Two additional ensuite bedrooms on the other side of the home provide privacy for children or guests. Indoor space seamlessly transitions to a level backyard overlooking Okanagan Lake. Outdoor amenities include a gourmet kitchen with a privacy-screened louvered pergola, gas fire bowls, and a newly expanded dock equipped with a 14,000lbs boat lift. Automotive aficionados will appreciate the main garage, which includes a 9,000lbs lift. A single garage is perfect for storing motorcycles, bikes, and water toys. Located amidst stunning landscapes characterized by its vineyards and mountains, this home is surrounded by numerous award-winning wineries that showcase the unique terroir and flavors of the celebrated Okanagan Valley wines. Truly luxury waterfront living in a private oasis. (id:6769)