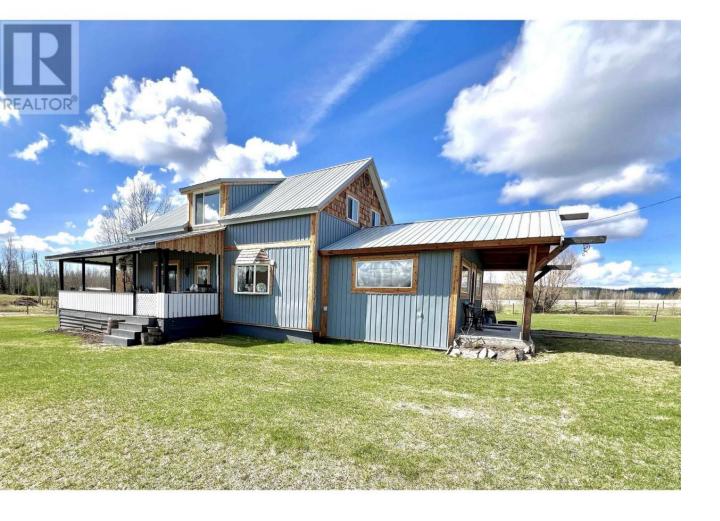

## 15380 OLSON Road Quesnel British Columbia

\$949,900

Peace and tranquility at its finest! 120 quiet, sprawling acre farm with two creeks, surrounding a lovingly restored farmhouse with wrap around covered porch. Approx 80 flat acres hay, 30 timber, currently set up for horses with shelter with catch basin and stand pipes. Home boasts huge mud room, new upstairs windows, new roof, Blaze King wood stove and more. Outside features a 26x16 homesteaders dream kitchen/storage for canning, pickling etc. with fridge, stove, sink, water and huge island! 16x32 greenhouse with wood stove for starting plants before spring plus raised beds and rhubarb, haskap, strawberry and raspberries. 12x16 coop with run. Never run out of room for tools with a 40x60 shop with bays and tons of storage. 24x72 equipment storage w/lean-to and enclosed 14x38 RV parking. (id:6769)