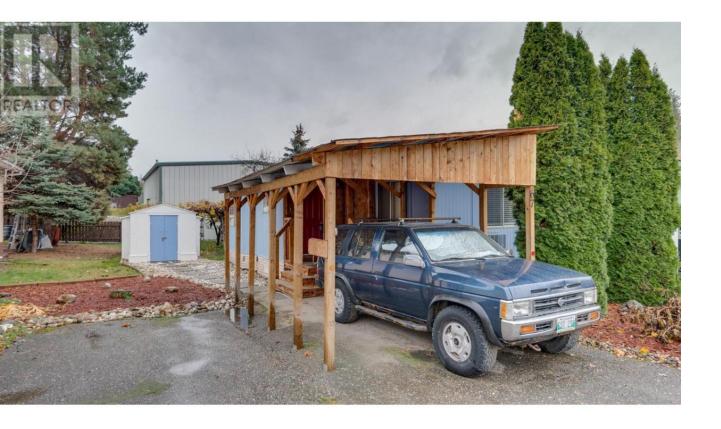

## 15401 Kalamalka Lake Road Coldstream British Columbia

\$189,900

Pride of ownership shines throughout this well cared for Home nestled in a private corner of the desirable Lakeway Mobile Home Park. Talk about location! Only steps from Kal Beach, walking paths up Middleton Mountain and close to shopping, theaters and groceries. With a large lot this home has plenty of room for its large, fully wired shop, covered parking and gardens. Natural light is in abundance throughout the home and sunroom addition. Upgrades include steel roof, HW tank and new Furnace motor. This home was even featured in a book of Poetry showcased on CBC! (id:6769)